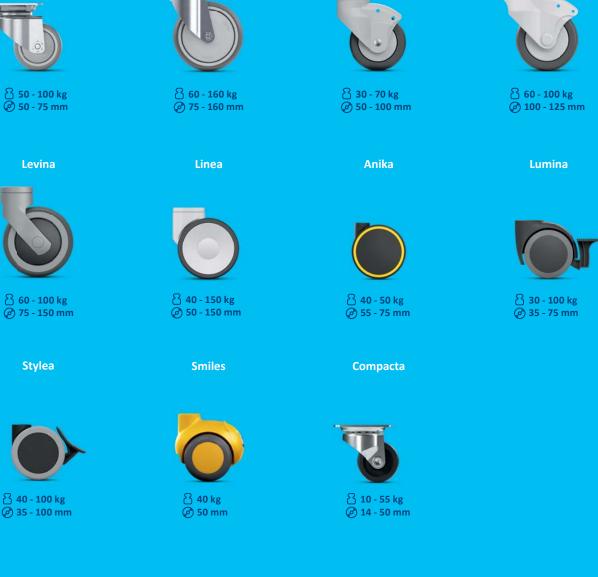

## DESIGN AND RUNNING COMFORT WITH LEVINA

Hygienic and safe - the Levina castor is particularly suited for use in a hygienically sensitive environment such as the cleaning industry. With its plastic housing and soft, shock-absorbing tread, the Levina castor offers optimum handling, as well as safe and quiet movement.

### EFFICIENT & EASY WORKING WITH LINEA SAFETY

Optimise your work processes: the Linea safety system makes work processes even more efficient and safe. The locking of the castors by means of an actuation lever enables the device to be securely locked, preventing unwanted movements. The brake only releases when a pedal or handle is activated by the user.