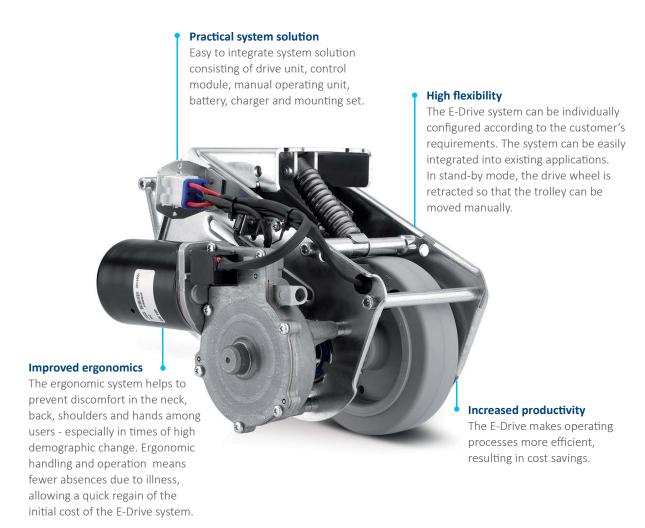

## EFFICIENT TRANSPORT WITH E-DRIVE

The smart solution, our electric drive system, also known as "E-Drive", allows employees to effortlessly transport a large volume of goods and not only improves productivity, but also enhances staff well-being and reduces operating costs.