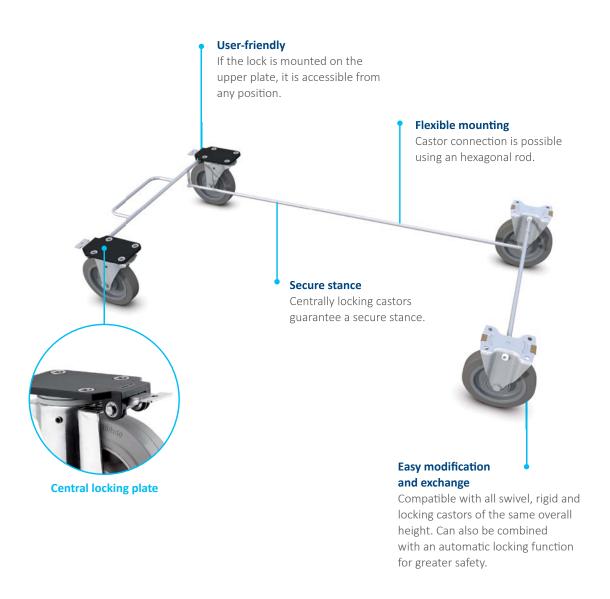

### SAVE TIME AND EFFORT WITH CENTRAL LOCKING SYSTEM

Using a central operating lever, multiple castors can be locked simultaneously, thereby increasing productivity and reducing the user's effort.

### THE CENTRAL LOCK IS ALSO AVAILABLE FOR THE FOLLOWING PRODUCT FAMILIES:

Aipiia
200 - 400 kg
20160 - 200 mm

Delta

☐ 540 - 600 kg

Ø 160 - 200 mm

Can be quickly and easily adapted to the application, e.g. to a central locking system.