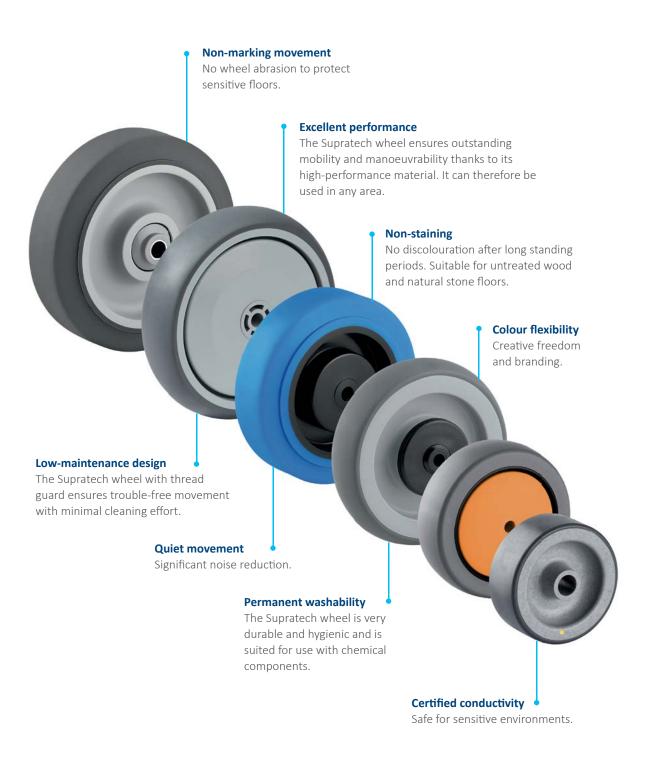

### NUMEROUS APPLICATIONS WITH SUPRATECH WHEELS

Smooth-handling all-rounders with thermoplastic rubber tread.