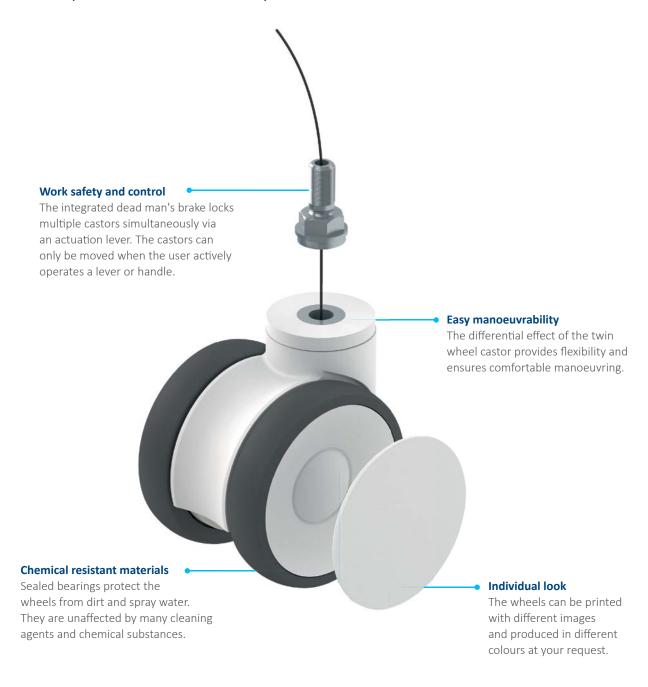

### EFFICIENT & EASY WORKING WITH LINEA SAFETY

Optimise your work processes: the Linea safety system makes work processes even more efficient and safe. The locking of the castors by means of an actuation lever enables the device to be securely locked, preventing unwanted movements. The brake only releases when a pedal or handle is activated by the user.

### **SAFE WORK PROCESSES** WITH ALPHA SAFETY

Alpha safety with an automatic locking system can only be moved if the user keeps the operating handle pressed. When the handle is released, the castors are automatically locked and the device is instantly brought to a safe stance.

Can be quickly and easily adapted to the application, e.g. to a central locking system.