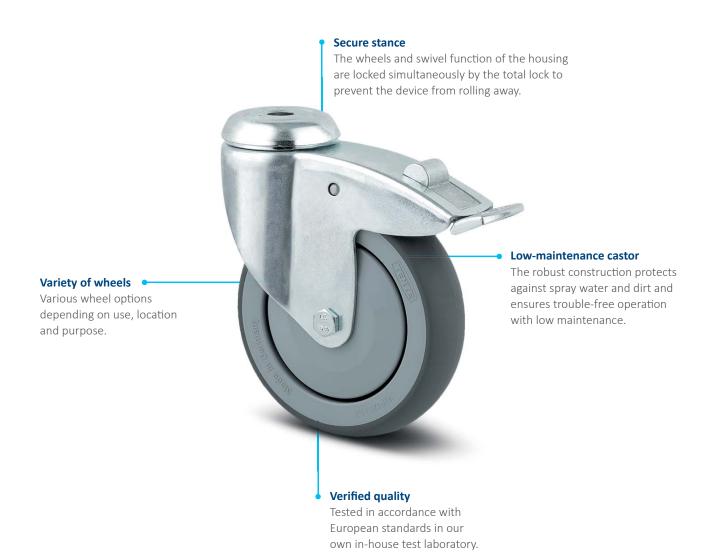

### **SAFE WORK PROCESSES** WITH ALPHA SAFETY

Alpha safety with an automatic locking system can only be moved if the user keeps the operating handle pressed. When the handle is released, the castors are automatically locked and the device is instantly brought to a safe stance.

### **Solid construction**

Heavy steel housing for high load capacity.

### Easy to move

Thanks to the excellent running characteristics of the castor, it can be pushed effortlessly over long distances.

**Ergonomically light** and efficiently secured Little effort needed to release the device.