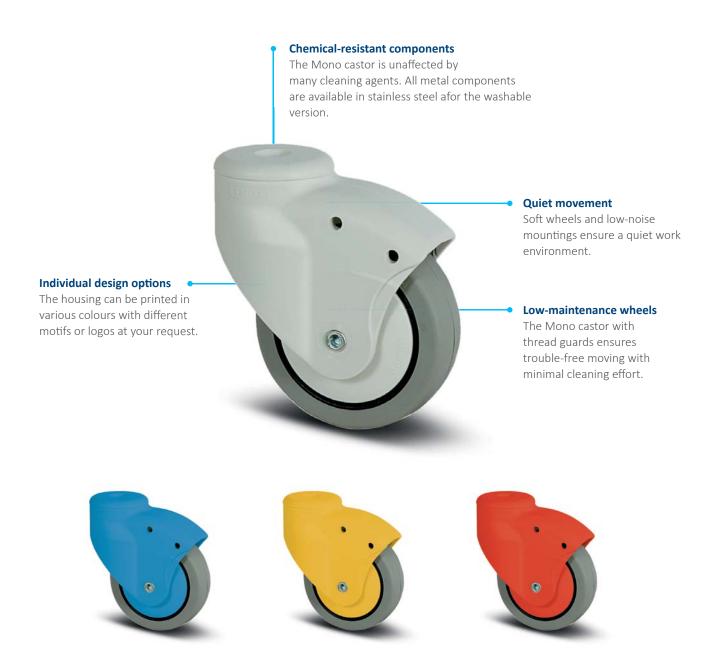

### INDIVIDUAL USE WITH MONO

The soft wheels of the Mono castor are particularly shock-absorbing and ensure low-vibration and smooth transport. A large assortment of mountings in different sizes allows for use in diverse areas. Simple plug-in fittings speed up the assembly process. The Mono castor is unaffected by many chemical substances and is therefore ideal for use in the cleaning and hospital sector.