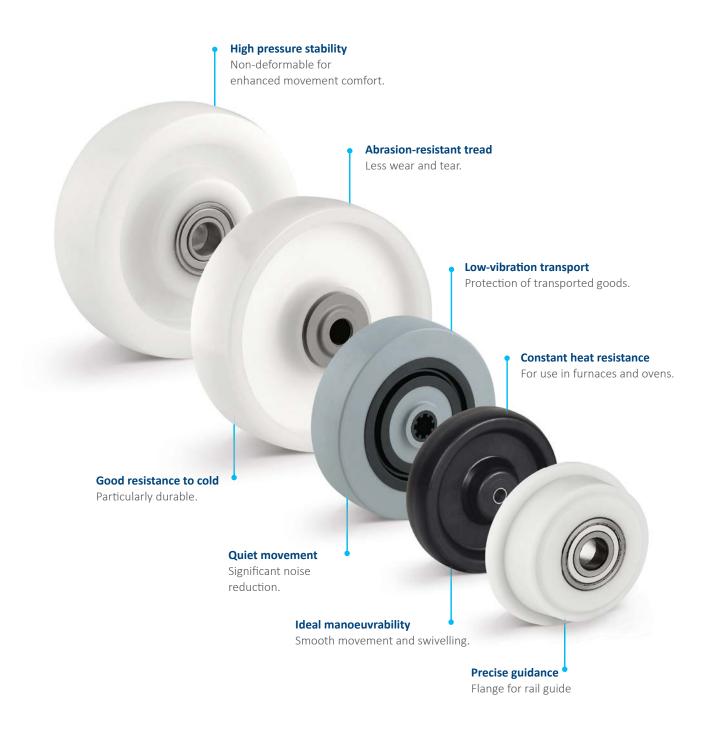

### LESS MAINTENANCE WITH DURATECH WHEELS

Our robust Duratech wheels, made of polyamide and duroplastic are stable and almost indestructible.