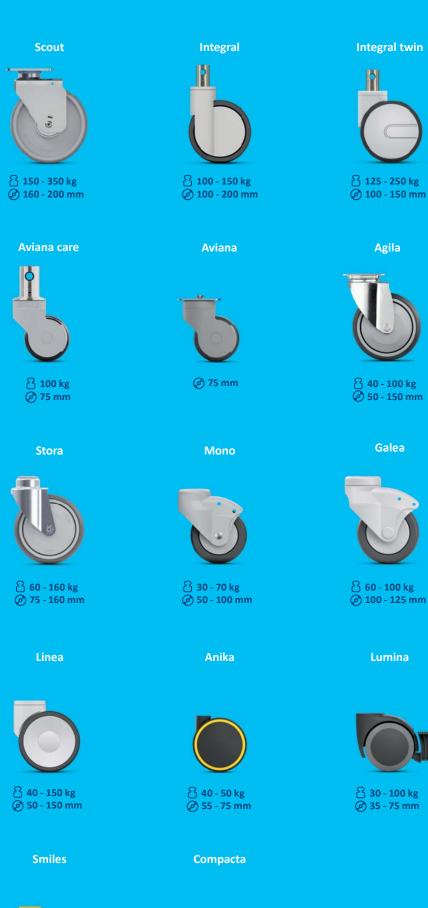

### INDIVIDUAL USE WITH MONO

The soft wheels of the Mono castor are particularly shock-absorbing and ensure low-vibration and smooth transport. A large assortment of mountings in different sizes allows for use in diverse areas. Simple plug-in fittings speed up the assembly process. The Mono castor is unaffected by many chemical substances and is therefore ideal for use in the cleaning and hospital sector.

### LONG-LASTING WITH AGILA

Ergonomics, handling stability and safety – the Agila wheel range is very well suited for extreme and diverse applications. Its robust and durable construction ensures long-lasting and low-maintenance performance.