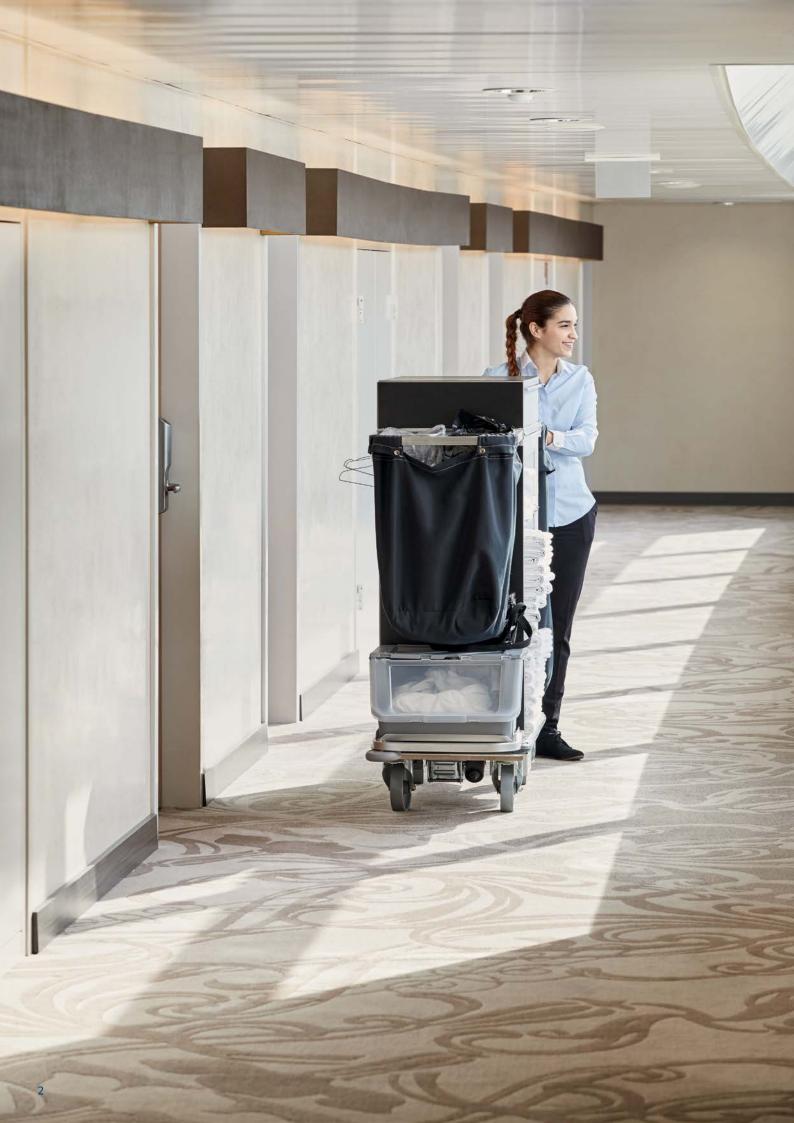

## DESIGN AND RUNNING COMFORT WITH LEVINA

Hygienic and safe - the Levina castor is particularly suited for use in a hygienically sensitive environment such as the cleaning industry. With its plastic housing and soft, shock-absorbing tread, the Levina castor offers optimum handling, as well as safe and quiet movement.

### INDIVIDUAL USE WITH MONO

The soft wheels of the Mono castor are particularly shock-absorbing and ensure low-vibration and smooth transport. A large assortment of mountings in different sizes allows for use in diverse areas. Simple plug-in fittings speed up the assembly process. The Mono castor is unaffected by many chemical substances and is therefore ideal for use in the cleaning and hospital sector.