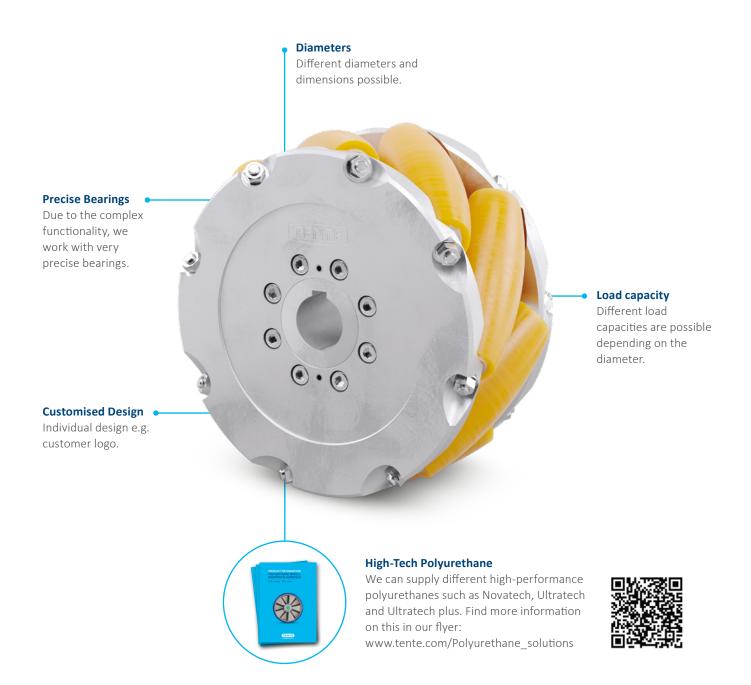

## MOVES IN ANY DIRECTION TENTE MECANUM WHEEL

Industry 4.0 is an industrial revolution that we are familiar with. The industrial market is looking for smart and efficient solutions to reduce production costs and avoid downtime. The technical demands on wheels are therefore constantly increasing. With our Mecanum wheel we offer a solution for maximum flexibility and manoeuvrability that meets the market requirements in automated guided vehicle (AGV) and autonomous mobile robot (AMR) applications.

The arrangement of the wheels allows the Mecanum wheel to move omnidirectionally and in any direction at any time. This guarantees you maximum flexibility and the best possible manoeuvrability. The use of Mecanum wheels enables very precise positioning, even in confined spaces. With Mecanum wheels, you can manoeuvre reliably, even with heavy loads.

# CUSTOMISED SOLUTIONS FOR DEMANDING APPLICATIONS

Mecanum wheels are custom-made. Based on your requirements, we develop the right wheel and can use different materials and diameters to realise the best solution.